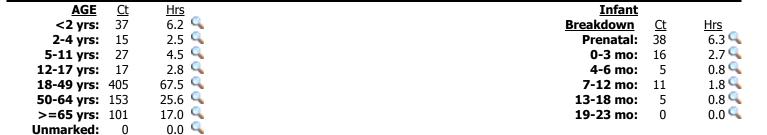

| <u>Geriatric</u> | <u>Ct</u> | <u>Hrs</u> |
|------------------|-----------|------------|
| <b>Breakdown</b> |           |            |
| 65-74 yrs:       | 60        | 10.2 🔍     |
| 75-84 yrs:       | 30        | 5.0 🔍      |
| 85-89 yrs:       | 7         | 1.2 🔍      |
| >=90 vrs:        | 4         | 0.7 🔍      |