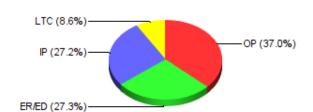

### **CLINICAL SETTING TYPES**

279 🔍 **Outpatient: Emergency Room/Dept:** 206

Inpatient: 205 65 🔍 Long-Term Care:

0 9 Other: