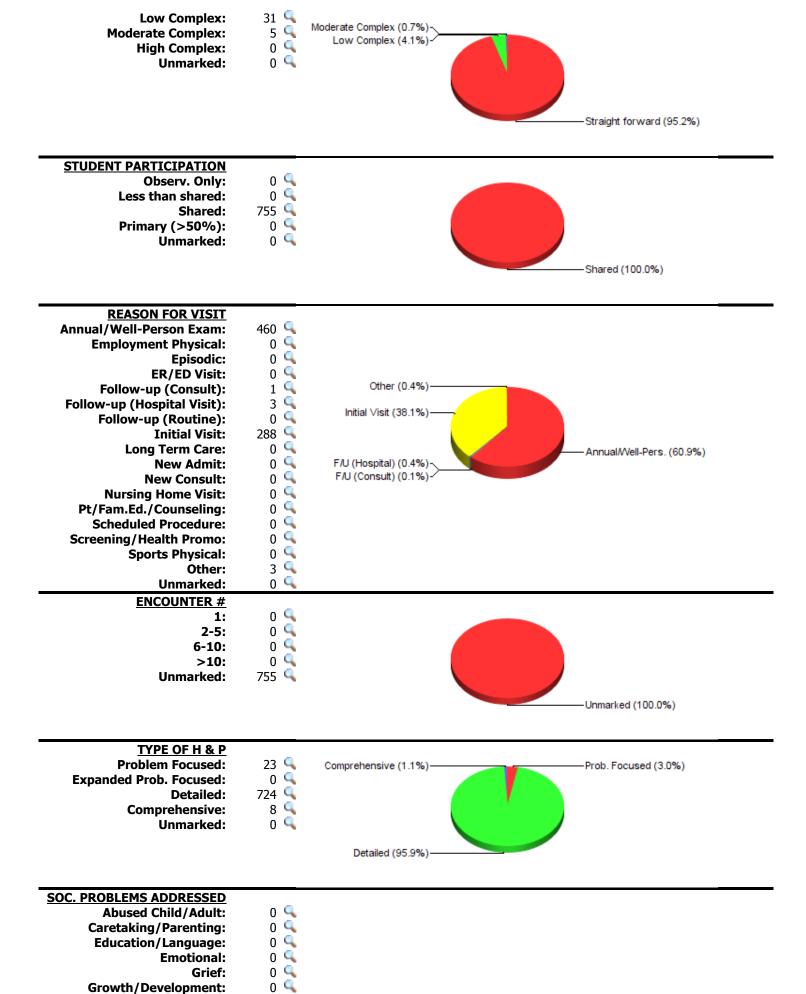

TYPE OF DECISION-MAKING
Straight forward:

719 🔍

Housing/Residence:
Income/Economic:

Interpersonal Relations:

Issues w/Community Help:
Legal:

0 | Abused Child/Adult
0 | Caretaking/Parenting
0 | Education/Language

Legal: 0 \( \int \) Emotion

Neglected Child/Adult: 0 \( \int \) Grief

Sanitation/Hygiene: 0 S | Legal

Sexuality: 0 Neglected Child/Adult
Social Isolation: 0 Nutrition/Exercise
Spiritual Issues: 0 Palliative/End of Life

Substance Abuse: 0 \infty | Prevention
Other: 0 \infty | Role Change

Safety

Sanitation/Hygiene

Sexuality
Social Isolation
Spiritual Issues
Substance Abuse

Other