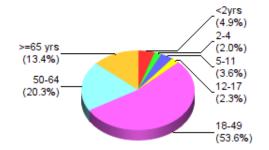

| <u>Geriatric</u> | <u>Ct</u> | <u>Hrs</u> |
|------------------|-----------|------------|
| <b>Breakdown</b> |           |            |
| 65-74 yrs:       | 60        | 10.2 🔍     |
| 75-84 yrs:       | 30        | 5.0 🔍      |
| 85-89 yrs:       | 7         | 1.2 🔍      |
| >=90 vrs:        | 4         | 0.7 🔍      |