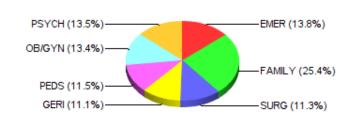

## **CLINICAL EXPERIENCES**

(based on rotation choices) 104 🔍 **Emergency Medicine:** Family Medicine: 192 🔍 **General Surgical Care:** 85 🔍

84 🔍 **Geriatrics: Pediatrics:** 87 🔍

101 🔍 **Prenatal/Women's Health:** 102 🔍 **Psych/Behavioral Medicine:** 