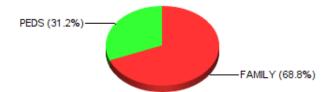

# **CLINICAL EXPERIENCES**

(based on rotation choices)

**Family Medicine:** 192 🔍 87 🔍

**Pediatrics:** 

| <u>AGE</u> | <u>Ct</u> | <u>Hrs</u> | <u>Infant</u>    |           | _          |
|------------|-----------|------------|------------------|-----------|------------|
| <2 yrs:    | 37        | 6.2 🔦      | <u>Breakdown</u> | <u>Ct</u> | <u>Hrs</u> |
| 2-4 yrs:   | 15        | 2.5 🔍      | Prenatal:        | 0         | 0.0 🔍      |
| 5-11 yrs:  | 25        | 4.2 🔍      | 0-3 mo:          | 16        | 2.7 🔍      |
| 12-17 yrs: | 17        | 2.8 🔍      | 4-6 mo:          | 5         | 0.8 🔍      |
| 18-49 yrs: | 122       | 20.3 🔍     | 7-12 mo:         | 11        | 1.8 🔍      |
| 50-64 yrs: | 46        | 7.8 🔍      | 13-18 mo:        | 5         | 0.8 🔍      |
| >=65 yrs:  | 17        | 3.0 🔍      | 19-23 mo:        | 0         | 0.0 🔍      |
| Unmarked:  | Λ         | 0.0 🔍      |                  |           |            |