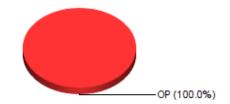

#### **CLINICAL SETTING TYPES**

279 🔍 **Outpatient:** 0 9 **Emergency Room/Dept:** 

0 9 Inpatient: 0 9 Long-Term Care:

Other: 0 9