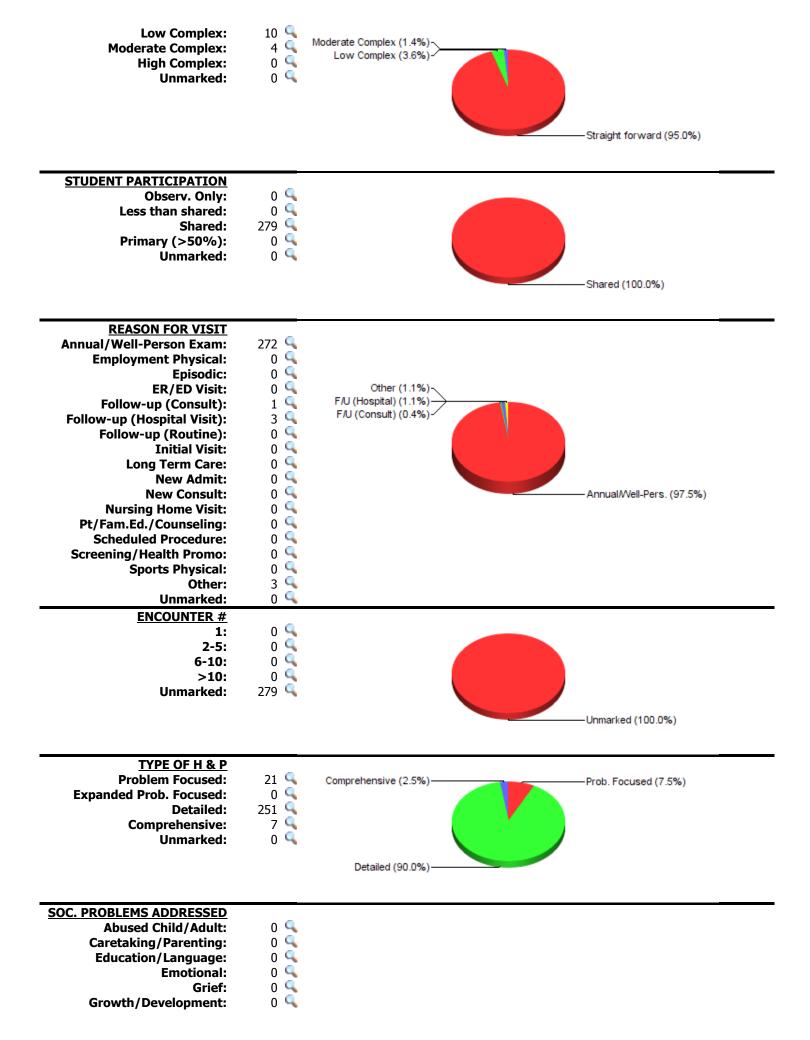

**TYPE OF DECISION-MAKING** 

Straight forward:

Other:

**Allied Health:** 

**Cert Nurse Spec:** 

**Comm Services:** 

**Mental Health: Nurse Pract:** 

**Nutritionist:** 