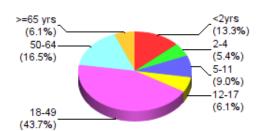

# **CLINICAL EXPERIENCES**

(based on rotation choices)

**Family Medicine:** 192 🔍 87 🔍

**Pediatrics:** 

| <u>AGE</u> | <u>Ct</u> | <u>Hrs</u> | <u>Infant</u>    |           | _          |
|------------|-----------|------------|------------------|-----------|------------|
| <2 yrs:    | 37        | 6.2 🔦      | <u>Breakdown</u> | <u>Ct</u> | <u>Hrs</u> |
| 2-4 yrs:   | 15        | 2.5 🔍      | Prenatal:        | 0         | 0.0 🔍      |
| 5-11 yrs:  | 25        | 4.2 🔍      | 0-3 mo:          | 16        | 2.7 🔍      |
| 12-17 yrs: | 17        | 2.8 🔍      | 4-6 mo:          | 5         | 0.8 🔍      |
| 18-49 yrs: | 122       | 20.3 🔍     | 7-12 mo:         | 11        | 1.8 🔍      |
| 50-64 yrs: | 46        | 7.8 🔍      | 13-18 mo:        | 5         | 0.8 🔍      |
| >=65 yrs:  | 17        | 3.0 🔍      | 19-23 mo:        | 0         | 0.0 🔍      |
| Unmarked:  | Λ         | 0.0 🔍      |                  |           |            |